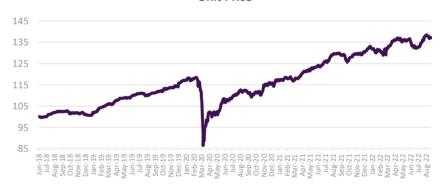

## **Monthly NAV Performance & Dividend**

The portfolio is comprised of liquid investments across developed markets, primarily in the UK, but also including modest holdings in the US, Canada, Australasia, and Europe. Currency exposures are largely hedged back into GBP. The fund's percentage total return<sup>3</sup> for the month of August was 0.73%. Since the Fund's inception on the 11th of June 2018 the return has been 36.90% net of fees.

## VT RM Alternative Income - Institutional - Accumulation Units Unit Price

Period shown from 11<sup>th</sup> June 2018 to 31<sup>st</sup> August 2022. Capital is at risk; returns are not guaranteed, and past performance is no guarantee of future performance.