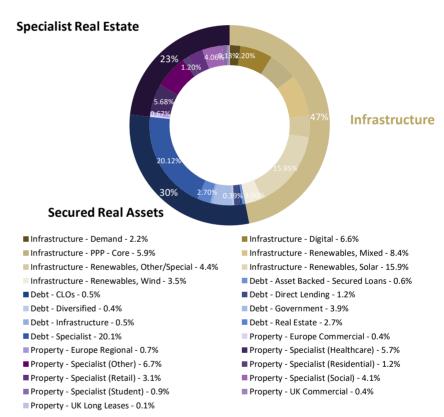

## **Allocation Split**<sup>1</sup>

 $^{1}$ Percentages may not add up to 100% due to rounding. Excludes cash and cash equivalents.

Please note digital assets are currently categorised within the infrastructure segment, RM Funds aims to separately categories this segment in the coming factsheets.

Please note transaction costs are currently -0.30%